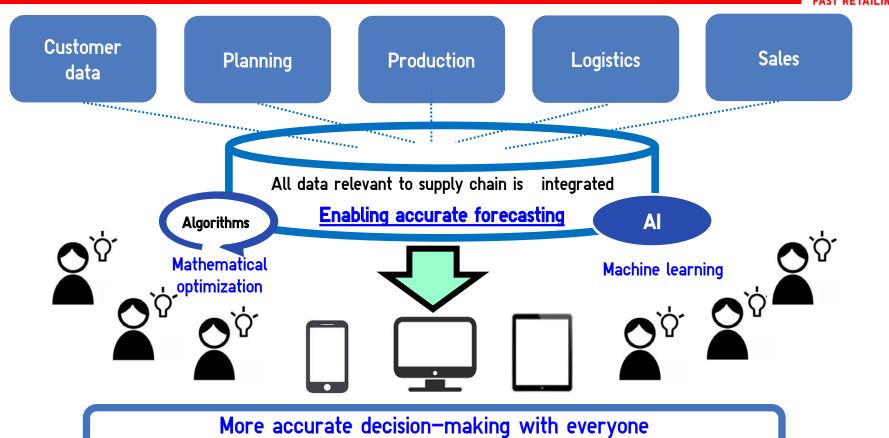

### Integrate and Visualize Supply Chain Data

seeing the same data at the same time

• Latest sales figures

● Local weather

Up-to-date info about markets

Data collected in real-time at Global HQ

Data Integration & Visualization

Same data is simultaneously available for use by all depts.

More granular planning

Algorithms

**Factory** 

A

Logistics