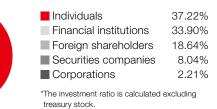

# Stock Exchange Listing

Tokyo Stock Exchange (First Section) Securities Code: 9983 The Stock Exchange of Hong Kong (Main Board) Securities Code: 6288

#### Stock Information

| Number of shares authorized                                        | 300,000,000 |
|--------------------------------------------------------------------|-------------|
| Number of issued and outstanding shares (including treasury stock) | 106,073,656 |
| Number of shareholders<br>(including holders of treasury stock)    | 11,925      |

# Distribution of Share Ownership\*



# Stock Price and Trading Volume\*



### Information Available in the Investor Relations (IR) Section of Our Website

|                        | materials and videos of our latest business results,<br>ress conferences.                                       |   |
|------------------------|-----------------------------------------------------------------------------------------------------------------|---|
| Monthly<br>Retail Data | You can view monthly sales for UNIQLO Japan.                                                                    |   |
| IR Library             | You can access the latest IR publications,<br>including the Annual Report, Fact Book, and<br>Securities Report. |   |
| IR Calendar            | You can access the schedule for monthly announcements, business results