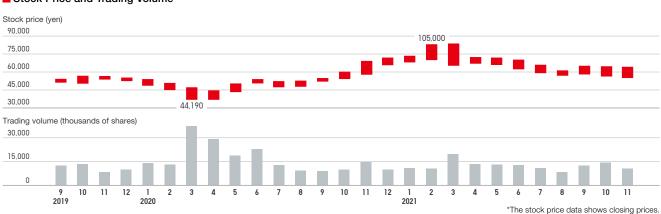

# Stock Exchange Listing

Tokyo Stock Exchange (First Section) Securities Code: 9983 The Stock Exchange of Hong Kong (Main Board) Securities Code: 6288

#### Stock Information

| Number of shares authorized                                        | 300,000,000 |
|--------------------------------------------------------------------|-------------|
| Number of issued and outstanding shares (including treasury stock) | 106,073,656 |
| Number of shareholders<br>(including holders of treasury stock)    | 11,925      |

# Distribution of Share Ownership\*



# Stock Price and Trading Volume\*



### Information Available in the Investor Relations (IR) Section of Our Website

|                        | materials and videos of our latest business results,<br>ress conferences.                                       |   |
|------------------------|-----------------------------------------------------------------------------------------------------------------|---|
| Monthly<br>Retail Data | You can view monthly sales for UNIQLO Japan.                                                                    |   |
| IR Library             | You can access the latest IR publications,<br>including the Annual Report, Fact Book, and<br>Securities Report. |   |
| IR Calendar            | You can access the schedule for monthly announcements, business results meetings, and other events.