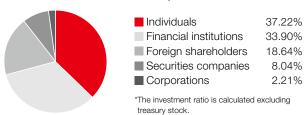

### ■ Stock Exchange Listing

Tokyo Stock Exchange (First Section)

Securities Code: 9983

The Stock Exchange of Hong Kong (Main Board)

Securities Code: 6288

### ■ Stock Information

| Number of shares authorized                                        | 300,000,000 |
|--------------------------------------------------------------------|-------------|
| Number of issued and outstanding shares (including treasury stock) | 106,073,656 |
| Number of shareholders (including holders of treasury stock)       | 11,925      |

### ■ Distribution of Share Ownership\*



### ■ Principal Shareholders\*

|                                                      | Number of shares | Percentage*<br>of total shares<br>in issue (%) |
|------------------------------------------------------|------------------|------------------------------------------------|
| Tadashi Yanai                                        | 22,037,284       | 21.57                                          |
| The Master Trust Bank of Japan, Ltd. (Trust account) | 21,262,400       | 20.82                                          |
| Custody Bank of Japan, Ltd.<br>(Trust account)       | 13,808,500       | 13.52                                          |
| TTY Management B.V.                                  | 5,310,000        | 5.20                                           |
| Kazumi Yanai