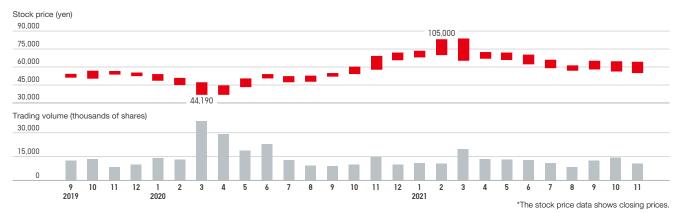

|
| Koji Yanai                                           | 4,781,145        | 4.68                                           |
| Fight & Step Co., Ltd.                               | 4,750,000        | 4.65                                           |
| MASTERMIND Co., Ltd.                                 | 3,610,000        | 3.53                                           |
| Teruyo Yanai                                         | 2,327,848        | 2.28                                           |
| JP MORGAN CHASE BANK                                 | 2,190,727        | 2.14                                           |

<sup>\*</sup>In addition to the above, the Company holds 3,928,985 shares of treasury stock.

### ■ Stock Price and Trading Volume\*



## ■ Information Available in the Investor Relations (IR) Section of Our Website



## **CORPORATE INFORMATION** (As of December 31, 2021)

### ■ Corporate Data

| •                                               |                                                                                                                                                        |
|-------------------------------------------------|--------------------------------------------------------------------------------------------------------------------------------------------------------|
| Trade Name                                      | FAST RETAILING CO., LTD.                                                                                                                               |
| Head Office