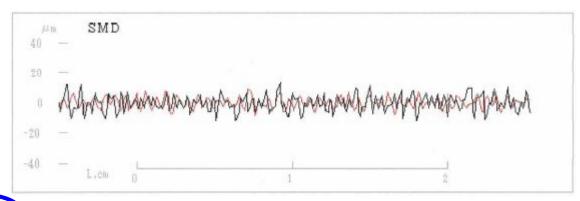

#### The fabric's surface was made smoother for a silky feel

Silky Dry  $(1.3\mu m)$ 

**Measuring instrument** 

**KES** surface roughness measurement device

The smoothness of the surface is measured by running a needle along the material and gauging the degree of the needle's vertical movement. The smaller the needle's vertical movement smoother the surface.

100% cotton  $(3.8\mu m)$ 

Mean Deviation of surface roughness

**Surface roughness is** about 1/3 of cotton