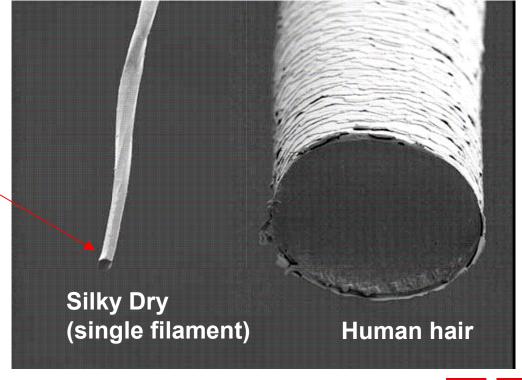

#### Improvement begins with single filaments

Finer: About 20% finer; approximately 1/12 the thickness of human hair

**Cross sections of Silky Dry fibers** 

Diameter of the fiber filament

Silky Dry: 8µm

Human hair: 98µm