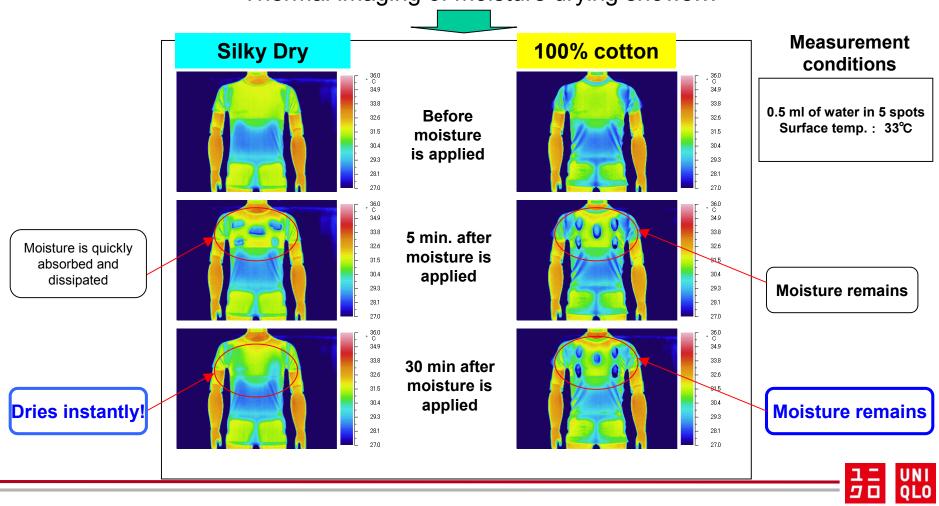

## Improved Dry function! The secret is ultra fine fiber

Numerous very small spaces were created between the individual fibers. The increased number of spaces promotes capillary action, which enables quick absorption of moisture. As a result, the material effectively absorbs moisture and quickly dissipates it. The area in contact with the air has been increased to make it easier for moisture to evaporate. The feel is silky and comfortable because the material dries quickly.

2011 2012

Silky Dry quickly dries perspiration to reduce clamminess from perspiration

Thermal imaging of moisture drying shows...

Making the fibers ultra fine results in a fabric with light, cool qualities and giving a "wearing air" feel