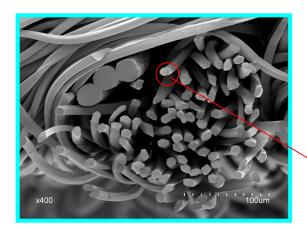

#### Improvement begins with single filaments

Finer: About 20% finer; approximately 1/12 the thickness of human hair

**Cross sections of Silky Dry fibers** 

Diameter of the fiber filament

Silky Dry: 8µm

Human hair: 98µm