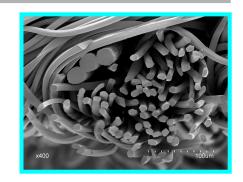

#### Improvement begins with single filaments

Finer: About 20% finer; approximately 1/12 the thickness of human hair

**Cross sections of Silky Dry fibers** 

Diameter of the fiber filament

Silky Dry: 8µm

Human hair: 98µm