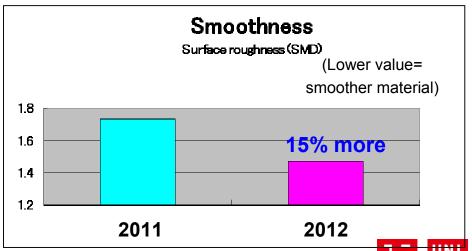

#### Improvements for Silky Dry in 2012

- Lighter
- Thinner
- Cooler
- Smoother
- Improved Dry Performance

Taking the "wearing nothing" concept to the next level

#### The fabric's surface was made smoother for a silky feel

Silky Dry  $(1.3\mu m)$ 

**Measuring instrument** 

**KES** surface roughness measurement device

The smoothness of the surface is measured by running a needle along the material and gauging the degree of the needle's vertical movement. The smaller the needle's vertical movement smoother the surface.

100% cotton  $(3.8\mu m)$ 

Mean Deviation of surface roughness

**Surface roughness is** about 1/3 of cotton