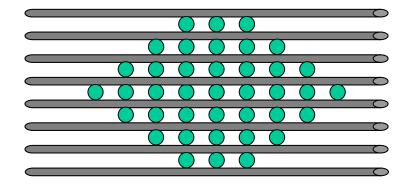

## Improved Dry function! The secret is ultra fine fiber

Numerous very small spaces were created between the individual fibers. The increased number of spaces promotes capillary action, which enables quick absorption of moisture. As a result, the material effectively absorbs moisture and quickly dissipates it. The area in contact with the air has been increased to make it easier for moisture to evaporate. The feel is silky and comfortable because the material dries quickly.