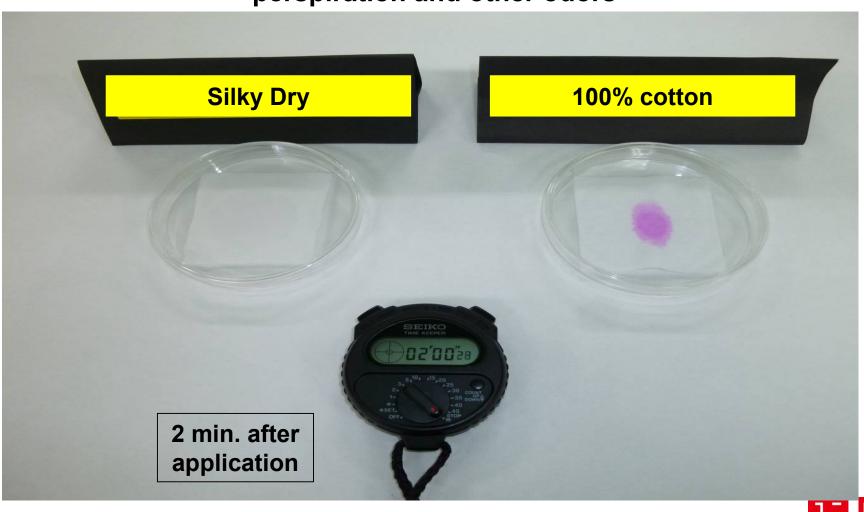

## Improved Dry function! The secret is ultra fine fiber

Numerous very small spaces were created between the individual fibers. The increased number of spaces promotes capillary action, which enables quick absorption of moisture. As a result, the material effectively absorbs moisture and quickly dissipates it. The area in contact with the air has been increased to make it easier for moisture to evaporate. The feel is silky and comfortable because the material dries quickly.

### Deodorizing quality: Silky Dry quickly absorbs and neutralizes perspiration and other odors