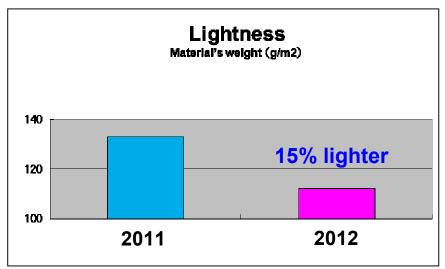

#### Improvements for Silky Dry in 2012

- Lighter
- Thinner
- Cooler
- Smoother
- Improved Dry Performance

Taking the "wearing nothing" concept to the next level