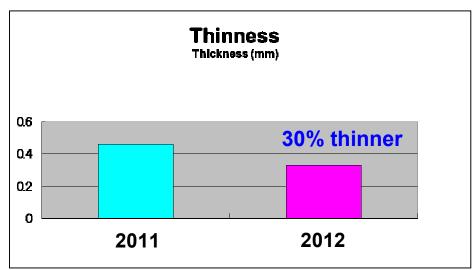

#### Improvements for Silky Dry in 2012

- Lighter
- Thinner
- Cooler
- Smoother
- Improved Dry Performance

Taking the "wearing nothing" concept to the next level