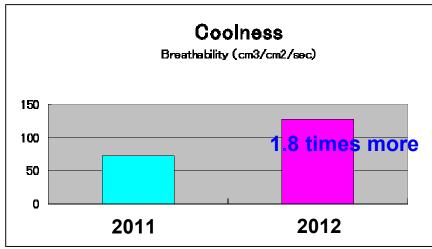

#### Improvements for Silky Dry in 2012

- Lighter
- Thinner
- Cooler
- Smoother
- Improved Dry Performance

Taking the "wearing nothing" concept to the next level