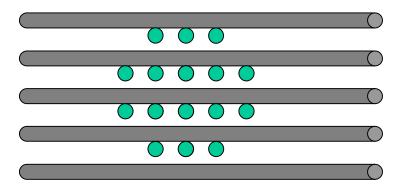

## Improved Dry function! The secret is ultra fine fiber

Numerous very small spaces were created between the individual fibers. The increased number of spaces promotes capillary action, which enables quick absorption of moisture. As a result, the material effectively absorbs moisture and quickly dissipates it. The area in contact with the air has been increased to make it easier for moisture to evaporate. The feel is silky and comfortable because the material dries quickly.