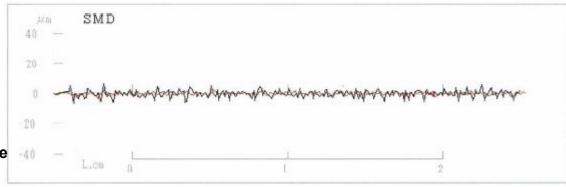

#### The fabric's surface was made smoother for a silky feel

Silky Dry  $(1.3\mu m)$ 

**Measuring instrument** 

**KES** surface roughness measurement device

The smoothness of the surface is measured by running a needle along the material and gauging the degree of the needle's vertical movement. The smaller the needle's vertical movement smoother the surface.